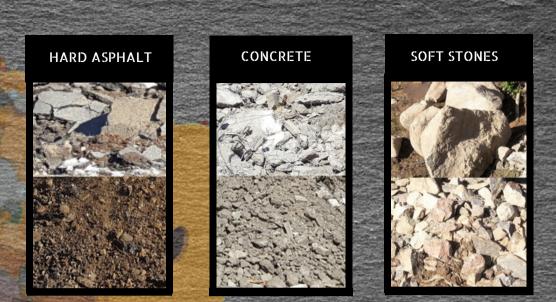

## VIPERMETAL

Concrete Brick Hard asphalt Soft stones Wood material Mixed material