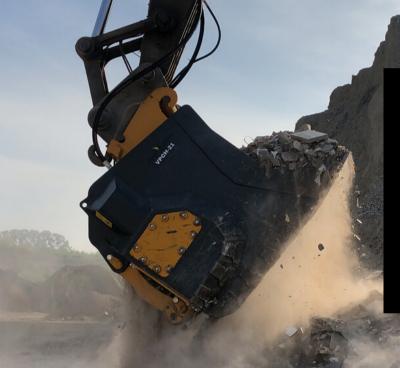

## **CRUSHING BUCKETS**

Production efficiency, low operating costs and versatility has been the driving force to develop new technology patented crushing buckets. All products are designed and manufactured in Finland using only the best quality wear steel and quality components.

MAINTENANCE

X

LESS

21-40 TONNES MACHINES

HIGH CAPACITY

PATENTED STRUCTURE

MAXIMUM VOLUME

**COST EFFECTIVE** 